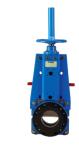

## Knife Gate Valves

- 150 psi CWP (10 bar) Pressure Rating
- Bi-Directional Flow & Shut-Off
- Field Replaceable Elastomer
  Sleeves
- Open & Closed Indicators
- Pass-through & Sealed Designs