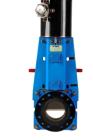

## Knife Gate Valves

- 150 psi CWP (10 bar) Pressure Rating
- Bi-Directional Flow & Shut-Off
- Field Replaceable Elastomer
  Sleeves
- Open & Closed Indicators
- Pass-through & Sealed Designs