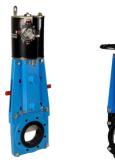

## Knife Gate Valves

- 150 psi CWP (10 bar) Pressure Rating
- Bi-Directional Flow & Shut-Off
- Field Replaceable Elastomer
  Sleeves
- Open & Closed Indicators
- Pass-through & Sealed Designs