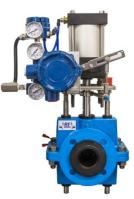

# **Pinch Valves**

- Pantented No-Stretch Tube Folds
- SMART Valve(TM) Monitoring System
- Trouble-Free Operation
- Quick Tube Change ASME Standard Face-to-Face Dimensions